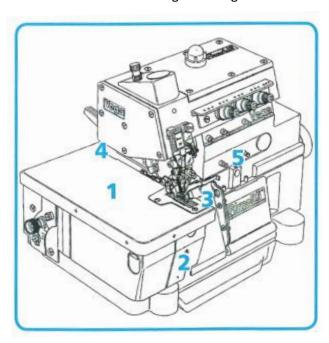

- Vega II is a high performing worldwide appreciated overlock machine
- Speed (up to 9.000 stitch/minute)
- New patented feeding system to gurantee feeding of the fabric
- Low inertia fabric presser bar
- Forced lubrication system
- Designed to accept a wide range of devices
- Stitch-length regulation by push button
- External lever differential-feed adjustment
- CE labour protection

- External oil filter
- Easy threading and seam adjustment
- Reduced maintenance
- On F29 easy looper disengagement for an easier threading