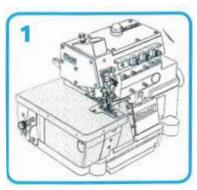

## Vega II

- Safety
- Stich machine
- Suitable for all garment fields

Rimoldi

Rimoldi

Rimoldi

Rimoldi

- Vega II is a high performing worldwide appreciated overlock machine
- Speed (up to 9.000 stitch/minute)
- New patented feeding system to gurantee feeding of the fabric
- Low inertia fabric presser bar
- Forced lubrication system
- Designed to accept a wide range of devices
- Stitch-length regulation by push button
- External lever differential-feed adjustment
- CE labour protection

- External oil filter
- Easy threading and seam adjustment
- Reduced maintenance
- On F29 easy looper disengagement for an easier threading