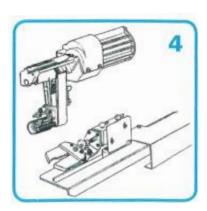

To convert from small arm cylinder - to normal overlock machine

2. Kit- cylinder base-small arm

To convert the machine from a normal overlock to small diameter cylinder arm machine

3. Automatic back latch and complete opening tension groups complete with electronic motor and control box

To equip the machine with automatic backlatch

4. Kit electronic tape cutter

To get automatic cut of tapes, chain, elastic, sharing the fabrics

5. Kit "Sonia"

To cut the elastic at the end of the seam in front of the foot, insert it under the foot at the beginning of the next seam providing the exact tension to obtain the right ruffling