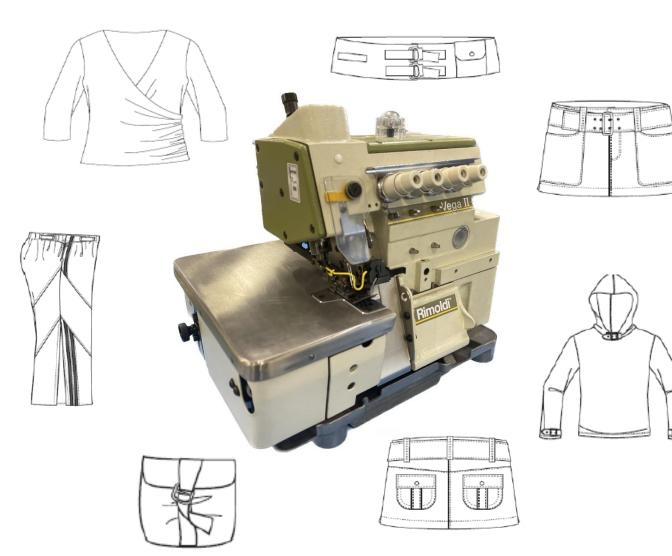

## Vega II

- Safety
- Stich machine
- Suitable for all garment fields

Rimoldi

Rimoldi

Rimoldi

Rimoldi

- Vega II is a high performing worldwide appreciated overlock machine
- Speed (up to 9.000 stitch/minute)
- New patented feeding system to gurantee feeding of the fabric
- Low inertia fabric presser bar
- Forced lubrication system
- Designed to accept a wide range of devices
- Stitch-length regulation by push button
- External lever differential-feed adjustment
- CE labour protection

- External oil filter
- Easy threading and seam adjustment
- Reduced maintenance
- On F29 easy looper disengagement for an easier threading