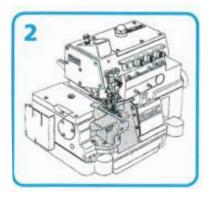

## Vega II

- Safety
- Stich machine
- Suitable for all garment fields

Rimoldi

Rimoldi

Rimoldi

Rimoldi

- Vega II is a high performing worldwide appreciated overlock machine
- Speed (up to 9.000 stitch/minute)
- New patented feeding system to gurantee feeding of the fabric
- Low inertia fabric presser bar
- Forced lubrication system
- Designed to accept a wide range of devices
- Stitch-length regulation by push button
- External lever differential-feed adjustment
- CE labour protection

- External oil filter
- Easy threading and seam adjustment
- Reduced maintenance
- On F29 easy looper disengagement for an easier threading