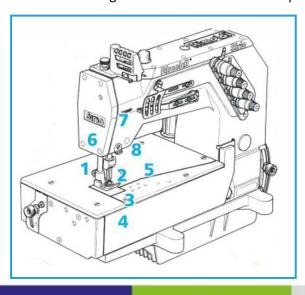

## Flexsystem and flexibility of Sirio II

Sirio II is the first modular flat bed machine proposing a new idea in sewing. The Sirio II can perform many types of sewing operations; do to the availability of interchangeable kits. The kits allow the machine to be changed to accommodate the never-ending changes in production. This makes for a good investment in equiment

### 1. Rear puller kit

Creates the most efficent feeding system

## 2. Top cover thread kit

To get an interlock stitch with top covering thread with 2-3-4 needles (602-605-607)

3. Fixed desengageable fabric knife kit to trim the fabric edge prier to sewing

To feed and control tension on elastic coming from above or be low

- 5. Under bed thread trimmer kit For looper and needle threads cutting
- 6. Upper thread trimmer kit For cutting the top cover thread
- 7. Mechanical electronic or top metering roller kit

To feed and control tension on elastic coming from above