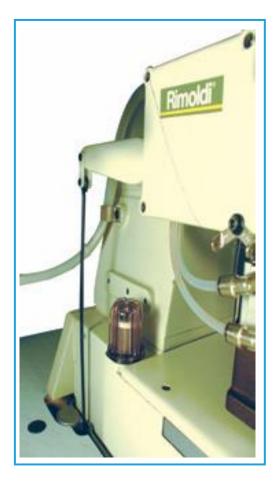

3,5 mm; 4,5 mm; 5 mm or 6 mm

## PERFORMING: the best of its range

- Sirio II offers the best performances, productivity, seam
- quality and machine life
- Speed (up to 7.000 stitches/minute)
- New feeding system
- Oil pump lubrification
- Designed to accept many electronic and pneumatic devices

### **OPERATING:** benefits

- External stitch-length adjustment lever
- External differential-feed adjustment lever
- External oil level
- Looper thread take up cam positioning in front for easy excesses
- Easy threading

### **FLEXIBLE**

- Sirio II can easily meet all requirement
- New feed dog clamp
- New looper mechanism
- Wide differential feed range
- Adjustable needle bar stroke
- Needle-guard with indipendent movement
- Easily removable needle clamp
- Indipendent needle-threads control





Rimoldi

Rimoldi

Rimoldi

Rimoldi

# Rimoldi

# Rimoldi Rimoldi

# Rimoldi

## Flexsystem and flexibility of Sirio II

Sirio II is the first modular flat bed machine proposing a new idea in sewing. The Sirio II can perform many types of sewing operations; do to the availability of interchangeable kits. The kits allow the machine to be changed to accommodate the never-ending changes in production. This makes for a good investment in equiment



### 1. Rear puller kit

Creates the most efficent feeding system

## 2. Top cover thread kit

To get an interlock stitch with top covering thread with 2-3-4 needles (602-605-607)

3. Fixed desengageable fabric knife kit to trim the fabric edge prier to sewing



To feed and control tension on elastic coming from above or be low

- 5. Under bed t