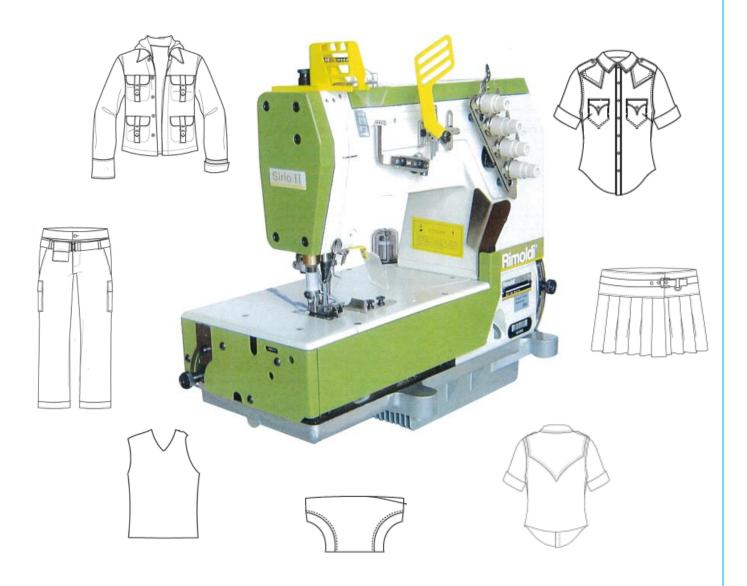

# **SIRIO II**

• 6.200 RPM

• 1 or multineedle chain stich flat bed machine

Rimoldi

Rimoldi

Rimoldi

Rimoldi

## PERFORMING: the best of its range

- Sirio II offers the best performances, productivity, seam
- quality and machine life
- Speed (up to 7.000 stitches/minute)
- New feeding system
- Oil pump lubrification
- Designed to accept many electronic and pneumatic devices

### **OPERATING:** benefits

- External stitch-length adjustment lever
- External differential-feed adjustment lever
- External oil level
- Looper thread take up cam positioning in front for easy excesses
- Easy threading

### **FLEXIBLE**

- Sirio II can easily meet all requirement
- New feed dog clamp
- New looper mechanism
- Wide differential feed range
- Adjustable needle bar stroke
- Needle-guard with indipendent movement
- Easily removable needle clamp
- Indipendent needle-threads control