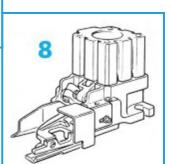

- 5. Under bed thread trimmer kit For looper and needle threads cutting
- 6. Upper thread trimmer kit For cutting the top cover thread
- 7. Mechanical electronic or top metering roller kit

To feed and control tension on elastic coming from above