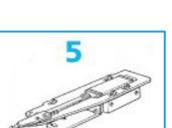

## 2. Top cover thread kit

To get an interlock stitch with top covering thread with 2-3-4 needles (602-605-607)

3. Fixed desengageable fabric knife kit to trim the fabric edge prier to sewing

To feed and control tension on elastic coming from above or be low