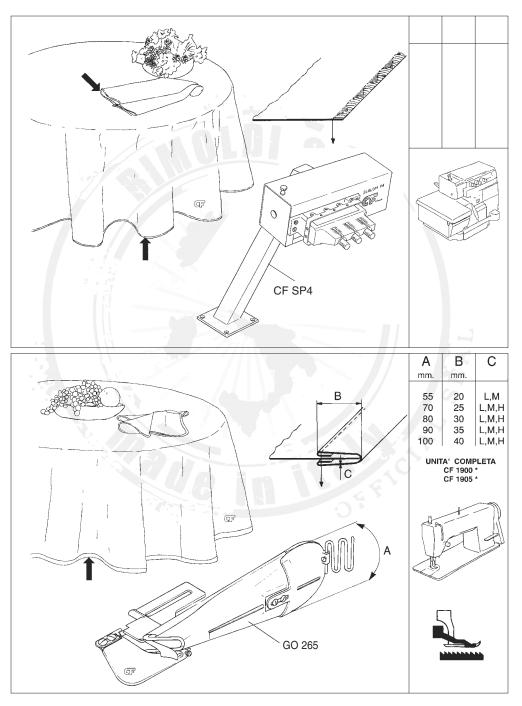

### NOTE

Le simbologie che definiscono gli spessori relativi ai materiali sono le seguenti:

L= Leggero M= Medio MH= Medio pesante H= Pesante XH= Extra pesante

Le misure che indicano l'uscita delle guide sono indicative e possono variare a seconda dei materiali usati.

#### NOTES

The following symbols are relating to the thickness of the material

L= Light M= Medium MH= Medium heavy H= Heavy XH= Extra heavy

The finished size of the attachment can change depending on the fabric used.

#### NOTES

Les symboles suivantes se refèrent aux épaisseurs des matériaux

L= Leger M= Moyen MH= Moyen épais H= Epais XH= Très épais

La mesure finie peut changer selon les épaisseurs des tissus.

### NOTAS

Los simbolos que definen los grosores relativos a los materiales son los siguientes:

L= Ligero M= Medio MH= Medio pesado H= Pesado XH= Extra pesado

Las medidas que indican la salida de las guias son indicativas y pueden variar segun el material usado.