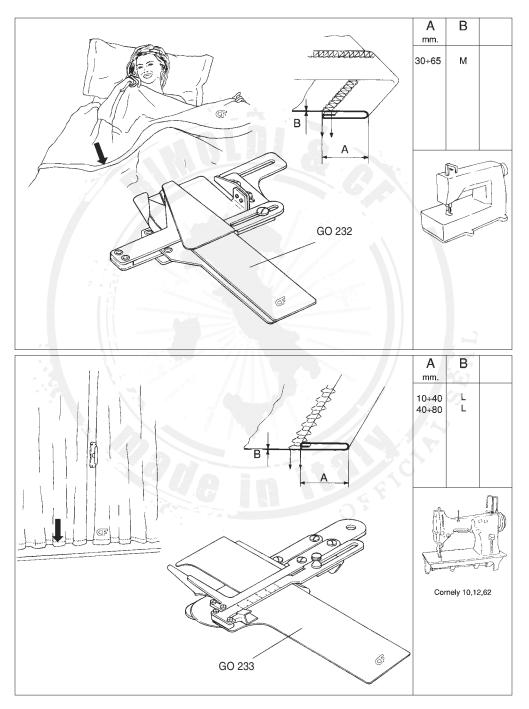

### NOTE

Le simbologie che definiscono gli spessori relativi ai materiali sono le seguenti:

L= Leggero M= Medio MH= Medio pesante H= Pesante XH= Extra pesante

Le misure che indicano l'uscita delle guide sono indicative e possono variare a seconda dei materiali usati.

#### NOTES

The following symbols are relating to the thickness of the material

L= Light M= Medium MH= Medium heavy H= Heavy XH= Extra heavy

The finished size of the attachment can change depending on the fabric used.

#### NOTES

Les symboles suivantes se refèrent aux épaisseurs des matériaux

L= Leger M= Moyen MH= Moyen épais H= Epais XH= Très épais

La mesure finie peut changer selon les épaisseurs des tissus.

### NOTAS

Los simbolos que definen los grosores relativos a los materiales son los siguientes:

L= Ligero M= Medio MH= Medio pesado H= Pesado XH= Extra pesado

Las medidas que indican la salida de las guias son indicativas y pueden variar segun el material usado.