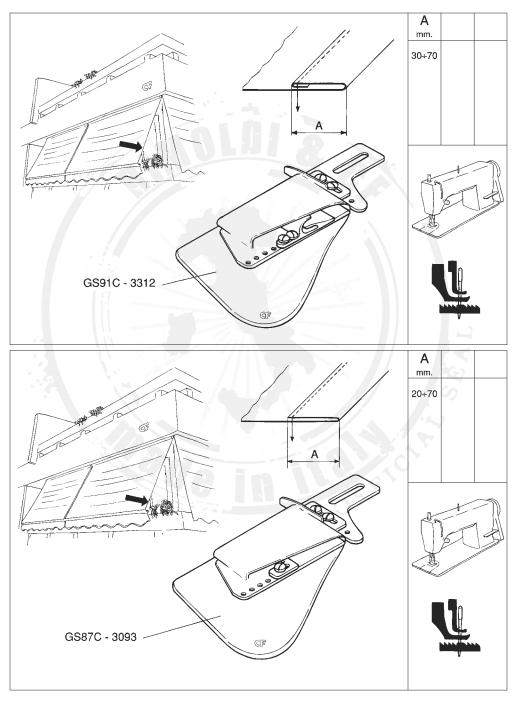

### NOTE

Le simbologie che definiscono gli spessori relativi ai materiali sono le seguenti:

L= Leggero M= Medio MH= Medio pesante H= Pesante XH= Extra pesante

Le misure che indicano l'uscita delle guide sono indicative e possono variare a seconda dei materiali usati.

#### NOTES

The following symbols are relating to the thickness of the material

L= Light M= Medium MH= Medium heavy H= Heavy XH= Extra heavy

The finished size of the attachment can change depending on the fabric used.

#### NOTES

Les symboles suivantes se refèrent aux épaisseurs des matériaux

L= Leger M= Moyen MH= Moyen épais H= Epais XH= Très épais

La mesure finie peut changer selon les épaisseurs des tissus.

### NOTAS

Los simbolos que definen los grosores relativos a los materiales son los siguientes:

L= Ligero M= Medio MH= Medio pesado H= Pesado XH= Extra pesado

Las medidas que indican la salida de las guias son indicativas y pueden variar segun el material usado.