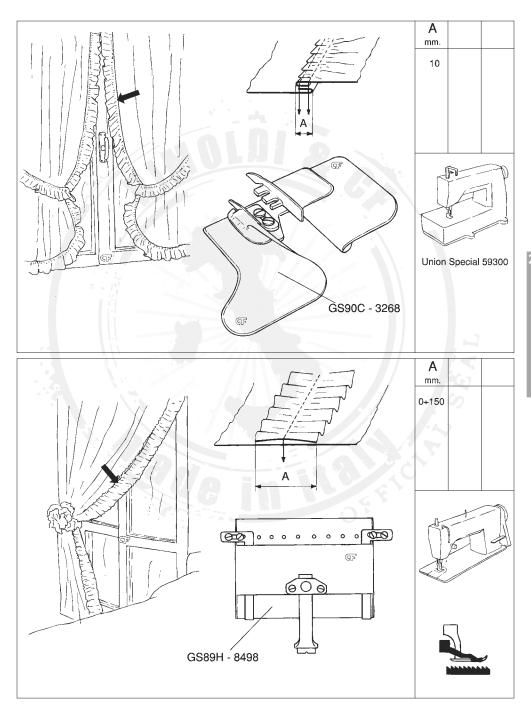

### NOTE

Le simbologie che definiscono gli spessori relativi ai materiali sono le seguenti:

L= Leggero M= Medio MH= Medio pesante H= Pesante XH= Extra pesante

Le misure che indicano l'uscita delle guide sono indicative e possono variare a seconda dei materiali usati.

#### NOTES

The following symbols are relating to the thickness of the material

L= Light M= Medium MH= Medium heavy H= Heavy XH= Extra heavy

The finished size of the attachment can change depending on the fabric used.

#### NOTES

Les symboles suivantes se refèrent aux épaisseurs des matériaux

L= Leger M= Moyen MH= Moyen épais H= Epais XH= Très épais

La mesure finie peut changer selon les épaisseurs des tissus.

### NOTAS

Los simbolos que definen los grosores relativos a los materiales son los siguientes:

L= Ligero M= Medio MH= Medio pesado H= Pesado XH= Extra pesado

Las medidas que indican la salida de las guias son indicativas y pueden variar segun el material usado.