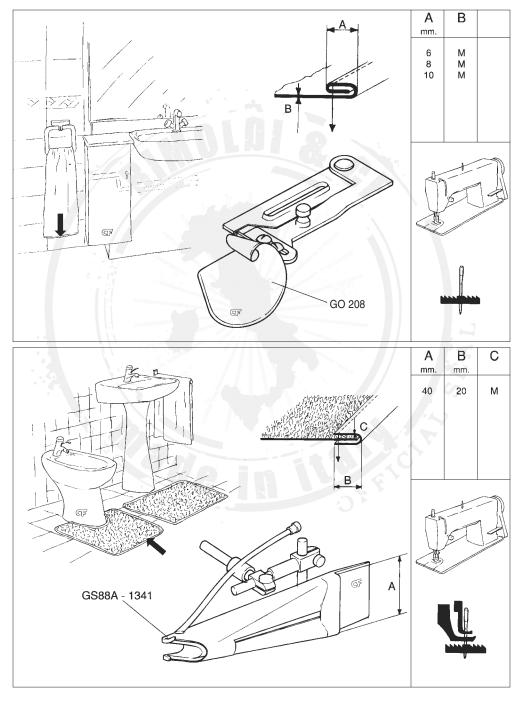

### NOTE

Le simbologie che definiscono gli spessori relativi ai materiali sono le seguenti:

L= Leggero M= Medio MH= Medio pesante H= Pesante XH= Extra pesante

Le misure che indicano l'uscita delle guide sono indicative e possono variare a seconda dei materiali usati.

#### NOTES

The following symbols are relating to the thickness of the material

L= Light M= Medium MH= Medium heavy H= Heavy XH= Extra heavy

The finished size of the attachment can change depending on the fabric used.

#### NOTES

Les symboles suivantes se refèrent aux épaisseurs des matériaux

L= Leger M= Moyen MH= Moyen épais H= Epais XH= Très épais

La mesure finie peut changer selon les épaisseurs des tissus.

### NOTAS

Los simbolos que definen los grosores relativos a los materiales son los siguientes:

L= Ligero M= Medio MH= Medio pesado H= Pesado XH= Extra pesado

Las medidas que indican la salida de las guias son indicativas y pueden variar segun el material usado.