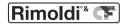

### NOTE

Le simbologie che definiscono gli spessori relativi ai materiali sono le seguenti:

L= Leggero M= Medio MH= Medio pesante H= Pesante XH= Extra pesante

Le misure che indicano l'uscita delle guide sono indicative e possono variare a seconda dei materiali usati.

#### NOTES

The following symbols are relating to the thickness of the material

L= Light M= Medium MH= Medium heavy H= Heavy XH= Extra heavy

The finished size of the attachment can change depending on the fabric used.

#### NOTES

Les symboles suivantes se refèrent aux épaisseurs des matériaux

L= Leger M= Moyen MH= Moyen épais H= Epais XH= Très épais

La mesure finie peut changer selon les épaisseurs des tissus.

### NOTAS

Los simbolos que definen los grosores relativos a los materiales son los siguientes:

L= Ligero M= Medio MH= Medio pesado H= Pesado XH= Extra pesado

Las medidas que indican la salida de las guias son indicativas y pueden variar segun el material usado.