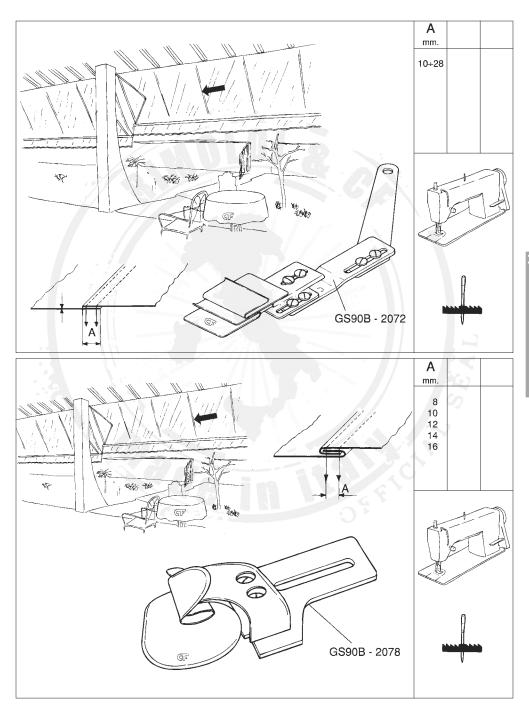

### NOTE

Le simbologie che definiscono gli spessori relativi ai materiali sono le seguenti:

L= Leggero M= Medio MH= Medio pesante H= Pesante XH= Extra pesante

Le misure che indicano l'uscita delle guide sono indicative e possono variare a seconda dei materiali usati.

#### NOTES

The following symbols are relating to the thickness of the material

L= Light M= Medium MH= Medium heavy H= Heavy XH= Extra heavy

The finished size of the attachment can change depending on the fabric used.

#### NOTES

Les symboles suivantes se refèrent aux épaisseurs des matériaux

L= Leger M= Moyen MH= Moyen épais H= Epais XH= Très épais

La mesure finie peut changer selon les épaisseurs des tissus.

### NOTAS

Los simbolos que definen los grosores relativos a los materiales son los siguientes:

L= Ligero M= Medio MH= Medio pesado H= Pesado XH= Extra pesado

Las medidas que indican la salida de las guias son indicativas y pueden variar segun el material usado.