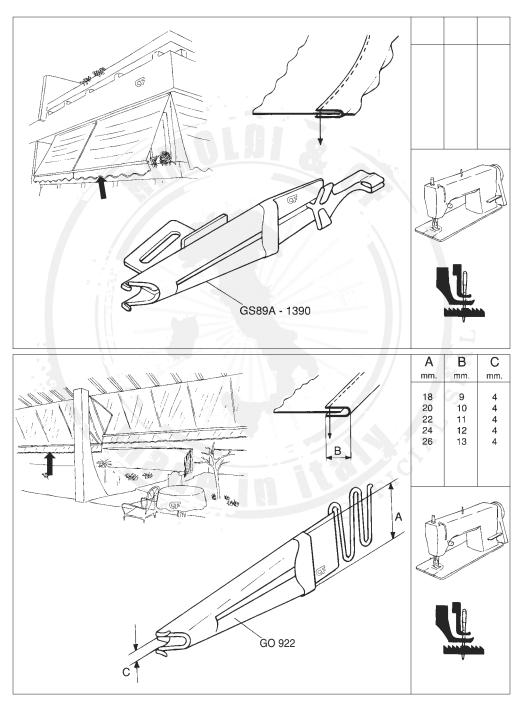

### NOTE

Le simbologie che definiscono gli spessori relativi ai materiali sono le seguenti:

L= Leggero M= Medio MH= Medio pesante H= Pesante XH= Extra pesante

Le misure che indicano l'uscita delle guide sono indicative e possono variare a seconda dei materiali usati.

#### NOTES

The following symbols are relating to the thickness of the material

L= Light M= Medium MH= Medium heavy H= Heavy XH= Extra heavy

The finished size of the attachment can change depending on the fabric used.

#### NOTES

Les symboles suivantes se refèrent aux épaisseurs des matériaux

L= Leger M= Moyen MH= Moyen épais H= Epais XH= Très épais

La mesure finie peut changer selon les épaisseurs des tissus.

### NOTAS

Los simbolos que definen los grosores relativos a los materiales son los siguientes:

L= Ligero M= Medio MH= Medio pesado H= Pesado XH= Extra pesado

Las medidas que indican la salida de las guias son indicativas y pueden variar segun el material usado.