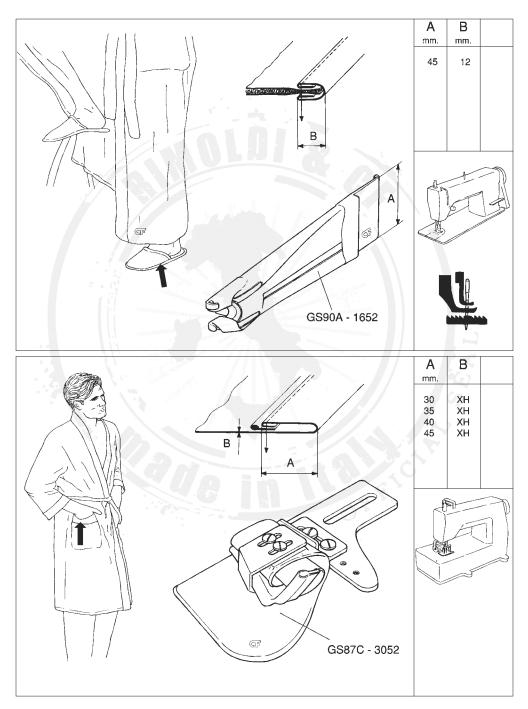

### NOTE

Le simbologie che definiscono gli spessori relativi ai materiali sono le seguenti:

L= Leggero M= Medio MH= Medio pesante H= Pesante XH= Extra pesante

Le misure che indicano l'uscita delle guide sono indicative e possono variare a seconda dei materiali usati.

#### NOTES

The following symbols are relating to the thickness of the material

L= Light M= Medium MH= Medium heavy H= Heavy XH= Extra heavy

The finished size of the attachment can change depending on the fabric used.

#### NOTES

Les symboles suivantes se refèrent aux épaisseurs des matériaux

L= Leger M= Moyen MH= Moyen épais H= Epais XH= Très épais

La mesure finie peut changer selon les épaisseurs des tissus.

### NOTAS

Los simbolos que definen los grosores relativos a los materiales son los siguientes:

L= Ligero M= Medio MH= Medio pesado H= Pesado XH= Extra pesado

Las medidas que indican la salida de las guias son indicativas y pueden variar segun el material usado.