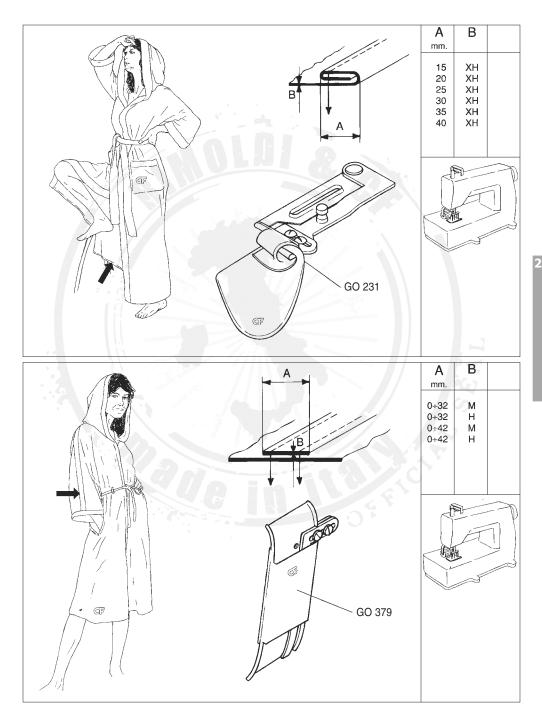

### NOTE

Le simbologie che definiscono gli spessori relativi ai materiali sono le seguenti:

L= Leggero M= Medio MH= Medio pesante H= Pesante XH= Extra pesante

Le misure che indicano l'uscita delle guide sono indicative e possono variare a seconda dei materiali usati.

#### NOTES

The following symbols are relating to the thickness of the material

L= Light M= Medium MH= Medium heavy H= Heavy XH= Extra heavy

The finished size of the attachment can change depending on the fabric used.

#### NOTES

Les symboles suivantes se refèrent aux épaisseurs des matériaux

L= Leger M= Moyen MH= Moyen épais H= Epais XH= Très épais

La mesure finie peut changer selon les épaisseurs des tissus.

### NOTAS

Los simbolos que definen los grosores relativos a los materiales son los siguientes:

L= Ligero M= Medio MH= Medio pesado H= Pesado XH= Extra pesado

Las medidas que indican la salida de las guias son indicativas y pueden variar segun el material usado.