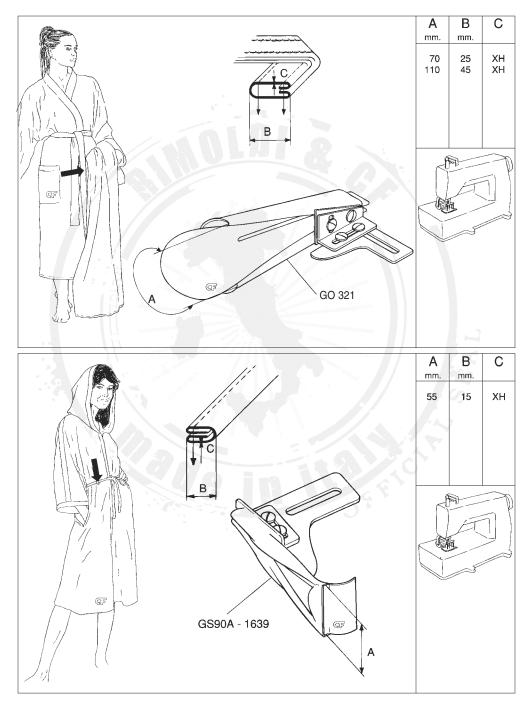

### NOTE

Le simbologie che definiscono gli spessori relativi ai materiali sono le seguenti:

L= Leggero M= Medio MH= Medio pesante H= Pesante XH= Extra pesante

Le misure che indicano l'uscita delle guide sono indicative e possono variare a seconda dei materiali usati.

#### NOTES

The following symbols are relating to the thickness of the material

L= Light M= Medium MH= Medium heavy H= Heavy XH= Extra heavy

The finished size of the attachment can change depending on the fabric used.

#### NOTES

Les symboles suivantes se refèrent aux épaisseurs des matériaux

L= Leger M= Moyen MH= Moyen épais H= Epais XH= Très épais

La mesure finie peut changer selon les épaisseurs des tissus.

### NOTAS

Los simbolos que definen los grosores relativos a los materiales son los siguientes:

L= Ligero M= Medio MH= Medio pesado H= Pesado XH= Extra pesado

Las medidas que indican la salida de las guias son indicativas y pueden variar segun el material usado.