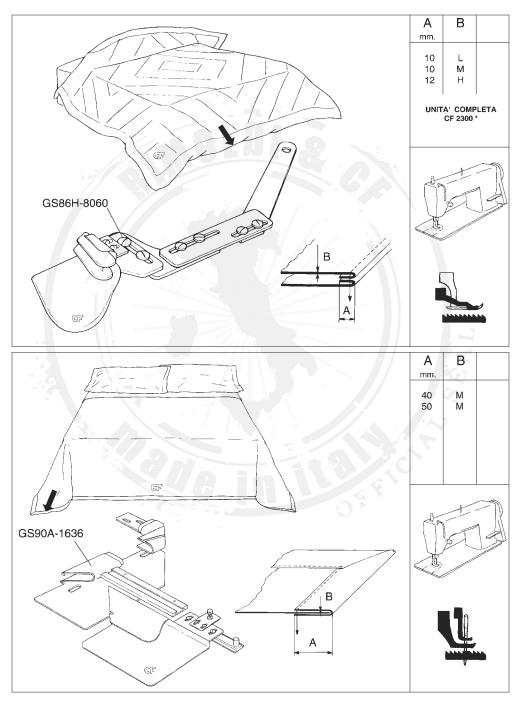

### NOTE

Le simbologie che definiscono gli spessori relativi ai materiali sono le seguenti:

L= Leggero M= Medio MH= Medio pesante H= Pesante XH= Extra pesante

Le misure che indicano l'uscita delle guide sono indicative e possono variare a seconda dei materiali usati.

#### NOTES

The following symbols are relating to the thickness of the material

L= Light M= Medium MH= Medium heavy H= Heavy XH= Extra heavy

The finished size of the attachment can change depending on the fabric used.

#### NOTES

Les symboles suivantes se refèrent aux épaisseurs des matériaux

L= Leger M= Moyen MH= Moyen épais H= Epais XH= Très épais

La mesure finie peut changer selon les épaisseurs des tissus.

### NOTAS

Los simbolos que definen los grosores relativos a los materiales son los siguientes:

L= Ligero M= Medio MH= Medio pesado H= Pesado XH= Extra pesado

Las medidas que indican la salida de las guias son indicativas y pueden variar segun el material usado.