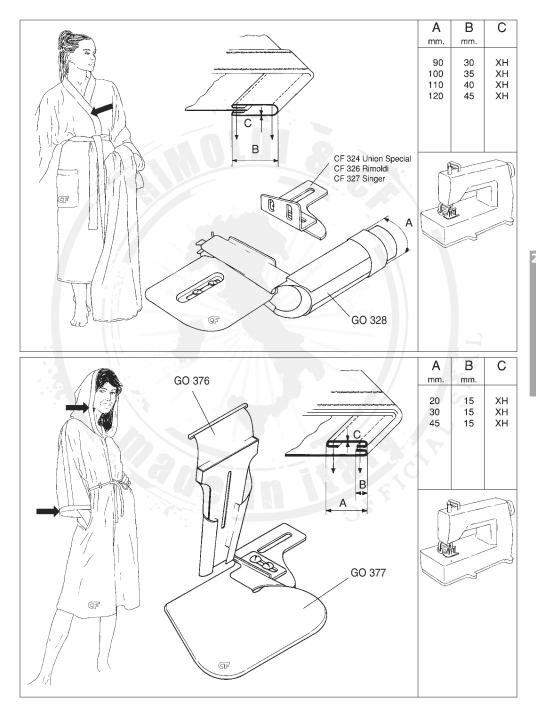

### NOTE

Le simbologie che definiscono gli spessori relativi ai materiali sono le seguenti:

L= Leggero M= Medio MH= Medio pesante H= Pesante XH= Extra pesante

Le misure che indicano l'uscita delle guide sono indicative e possono variare a seconda dei materiali usati.

#### NOTES

The following symbols are relating to the thickness of the material

L= Light M= Medium MH= Medium heavy H= Heavy XH= Extra heavy

The finished size of the attachment can change depending on the fabric used.

#### NOTES

Les symboles suivantes se refèrent aux épaisseurs des matériaux

L= Leger M= Moyen MH= Moyen épais H= Epais XH= Très épais

La mesure finie peut changer selon les épaisseurs des tissus.

### NOTAS

Los simbolos que definen los grosores relativos a los materiales son los siguientes:

L= Ligero M= Medio MH= Medio pesado H= Pesado XH= Extra pesado

Las medidas que indican la salida de las guias son indicativas y pueden variar segun el material usado.