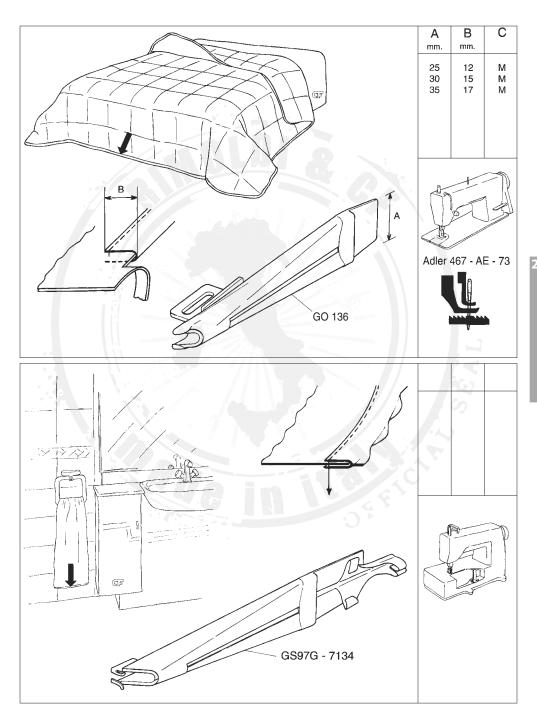

ateriali usati.

#### NOTES

The following symbols are relating to the thickness of the material

L= Light M= Medium MH= Medium heavy H= Heavy XH= Extra heavy

The finished size of the attachment can change depending on the fabric used.

#### NOTES

Les symboles suivantes se refèrent aux épaisseurs des matériaux

L= Leger M= Moyen MH= Moyen épais H= Epais XH= Très épais

La mesure finie peut changer selon les épaisseurs des tissus.

### NOTAS

Los simbolos que definen los grosores relativos a los materiales son los siguientes:

L= Ligero M= Medio MH= Medio pesado H= Pesado XH= Extra pesado

Las medidas que indican la salida de las guias son indicativas y pueden variar segun el material usado.



















Rimoldi 🕯 🖙























Rimoldi 🕯 🖙









# Rimoldi 🕯 🖙