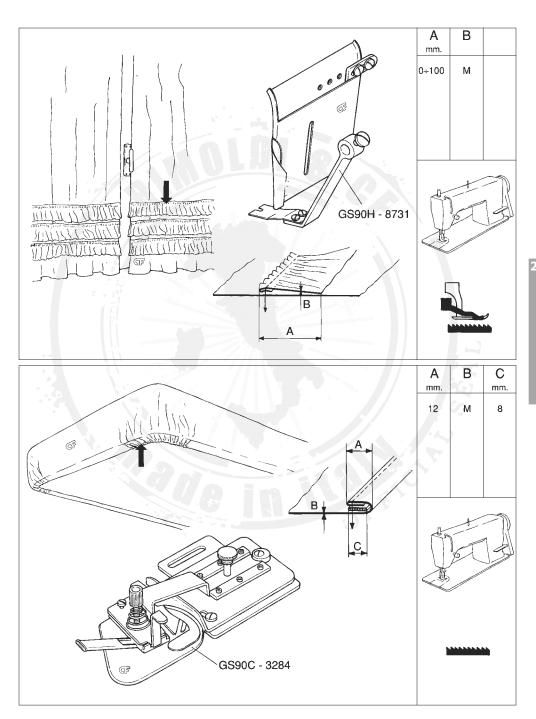

### NOTE

Le simbologie che definiscono gli spessori relativi ai materiali sono le seguenti:

L= Leggero M= Medio MH= Medio pesante H= Pesante XH= Extra pesante

Le misure che indicano l'uscita delle guide sono indicative e possono variare a seconda dei materiali usati.

#### NOTES

The following symbols are relating to the thickness of the material

L= Light M= Medium MH= Medium heavy H= Heavy XH= Extra heavy

The finished size of the attachment can change depending on the fabric used.

#### NOTES

Les symboles suivantes se refèrent aux épaisseurs des matériaux

L= Leger M= Moyen MH= Moyen épais H= Epais XH= Très épais

La mesure finie peut changer selon les épaisseurs des tissus.

### NOTAS

Los simbolos que definen los grosores relativos a los materiales son los siguientes:

L= Ligero M= Medio MH= Medio pesado H= Pesado XH= Extra pesado

Las medidas que indican la salida de las guias son indicativas y pueden variar segun el material usado.