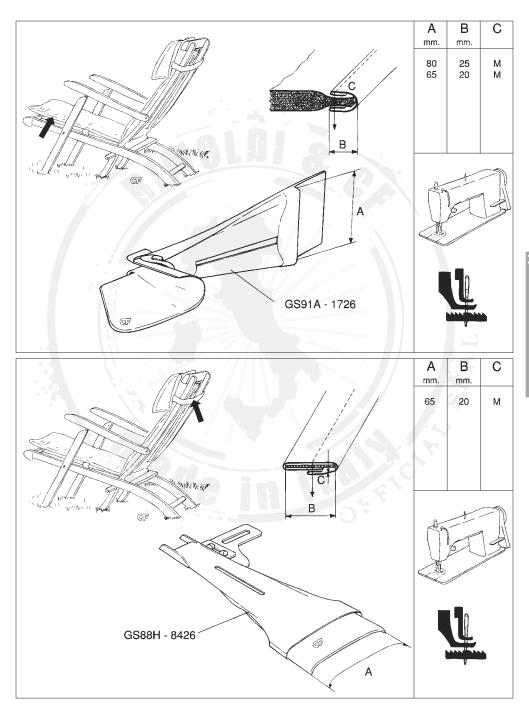

### NOTE

Le simbologie che definiscono gli spessori relativi ai materiali sono le seguenti:

L= Leggero M= Medio MH= Medio pesante H= Pesante XH= Extra pesante

Le misure che indicano l'uscita delle guide sono indicative e possono variare a seconda dei materiali usati.

#### NOTES

The following symbols are relating to the thickness of the material

L= Light M= Medium MH= Medium heavy H= Heavy XH= Extra heavy

The finished size of the attachment can change depending on the fabric used.

#### NOTES

Les symboles suivantes se refèrent aux épaisseurs des matériaux

L= Leger M= Moyen MH= Moyen épais H= Epais XH= Très épais

La mesure finie peut changer selon les épaisseurs des tissus.

### NOTAS

Los simbolos que definen los grosores relativos a los materiales son los siguientes:

L= Ligero M= Medio MH= Medio pesado H= Pesado XH= Extra pesado

Las medidas que indican la salida de las guias son indicativas y pueden variar segun el material usado.