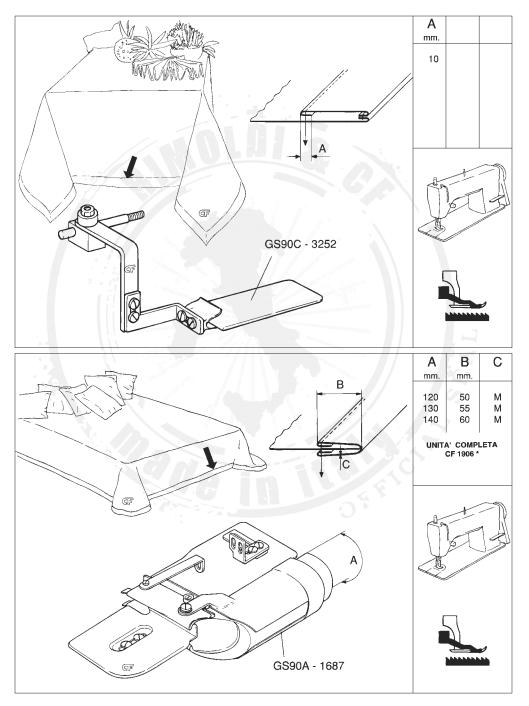

### NOTE

Le simbologie che definiscono gli spessori relativi ai materiali sono le seguenti:

L= Leggero M= Medio MH= Medio pesante H= Pesante XH= Extra pesante

Le misure che indicano l'uscita delle guide sono indicative e possono variare a seconda dei materiali usati.

#### NOTES

The following symbols are relating to the thickness of the material

L= Light M= Medium MH= Medium heavy H= Heavy XH= Extra heavy

The finished size of the attachment can change depending on the fabric used.

#### NOTES

Les symboles suivantes se refèrent aux épaisseurs des matériaux

L= Leger M= Moyen MH= Moyen épais H= Epais XH= Très épais

La mesure finie peut changer selon les épaisseurs des tissus.

### NOTAS

Los simbolos que definen los grosores relativos a los materiales son los siguientes:

L= Ligero M= Medio MH= Medio pesado H= Pesado XH= Extra pesado

Las medidas que indican la salida de las guias son indicativas y pueden variar segun el material usado.