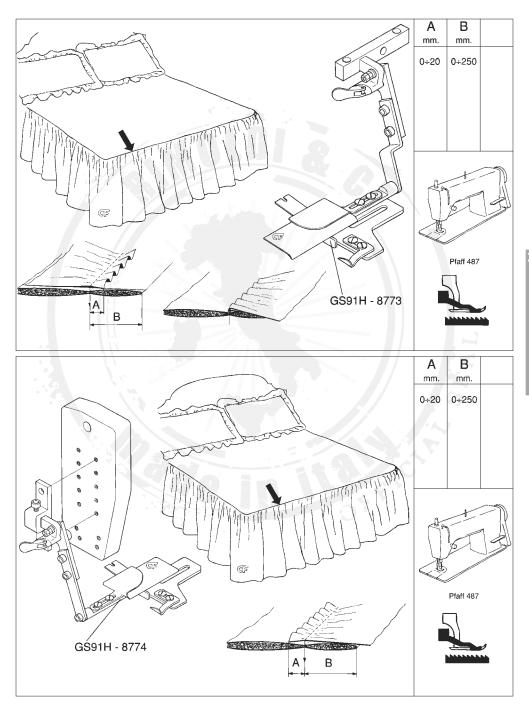

### NOTE

Le simbologie che definiscono gli spessori relativi ai materiali sono le seguenti:

L= Leggero M= Medio MH= Medio pesante H= Pesante XH= Extra pesante

Le misure che indicano l'uscita delle guide sono indicative e possono variare a seconda dei materiali usati.

#### NOTES

The following symbols are relating to the thickness of the material

L= Light M= Medium MH= Medium heavy H= Heavy XH= Extra heavy

The finished size of the attachment can change depending on the fabric used.

#### NOTES

Les symboles suivantes se refèrent aux épaisseurs des matériaux

L= Leger M= Moyen MH= Moyen épais H= Epais XH= Très épais

La mesure finie peut changer selon les épaisseurs des tissus.

### NOTAS

Los simbolos que definen los grosores relativos a los materiales son los siguientes:

L= Ligero M= Medio MH= Medio pesado H= Pesado XH= Extra pesado

Las medidas que indican la salida de las guias son indicativas y pueden variar segun el material usado.