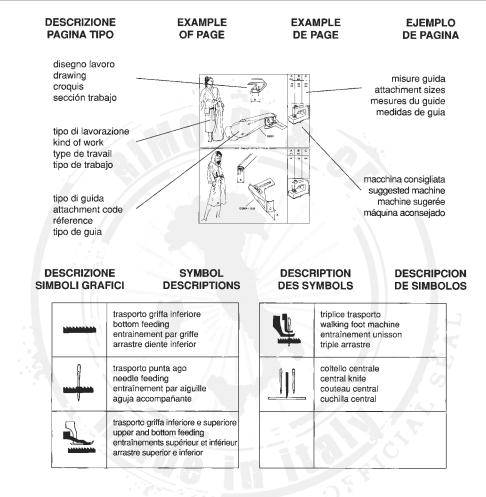

### NOTE

Le simbologie che definiscono gli spessori relativi ai materiali sono le seguenti:

L= Leggero M= Medio MH= Medio pesante H= Pesante XH= Extra pesante

Le misure che indicano l'uscita delle guide sono indicative e possono variare a seconda dei materiali usati.

#### NOTES

The following symbols are relating to the thickness of the material

L= Light M= Medium MH= Medium heavy H= Heavy XH= Extra heavy

The finished size of the attachment can change depending on the fabric used.

#### NOTES

Les symboles suivantes se refèrent aux épaisseurs des matériaux

L= Leger M= Moyen MH= Moyen épais H= Epais XH= Très épais

La mesure finie peut changer selon les épaisseurs des tissus.

### NOTAS

Los simbolos que definen los grosores relativos a los materiales son los siguientes:

L= Ligero M= Medio MH= Medio pesado H= Pesado XH= Extra pesado

Las medidas que indican la salida de las guias son indicativas y pueden variar segun el material usado.