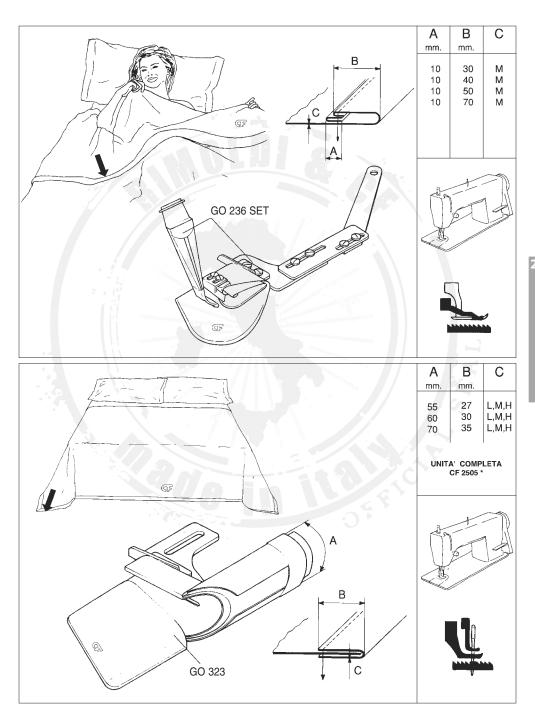

### NOTE

Le simbologie che definiscono gli spessori relativi ai materiali sono le seguenti:

L= Leggero M= Medio MH= Medio pesante H= Pesante XH= Extra pesante

Le misure che indicano l'uscita delle guide sono indicative e possono variare a seconda dei materiali usati.

#### NOTES

The following symbols are relating to the thickness of the material

L= Light M= Medium MH= Medium heavy H= Heavy XH= Extra heavy

The finished size of the attachment can change depending on the fabric used.

#### NOTES

Les symboles suivantes se refèrent aux épaisseurs des matériaux

L= Leger M= Moyen MH= Moyen épais H= Epais XH= Très épais

La mesure finie peut changer selon les épaisseurs des tissus.

### NOTAS

Los simbolos que definen los grosores relativos a los materiales son los siguientes:

L= Ligero M= Medio MH= Medio pesado H= Pesado XH= Extra pesado

Las medidas que indican la salida de las guias son indicativas y pueden variar segun el material usado.