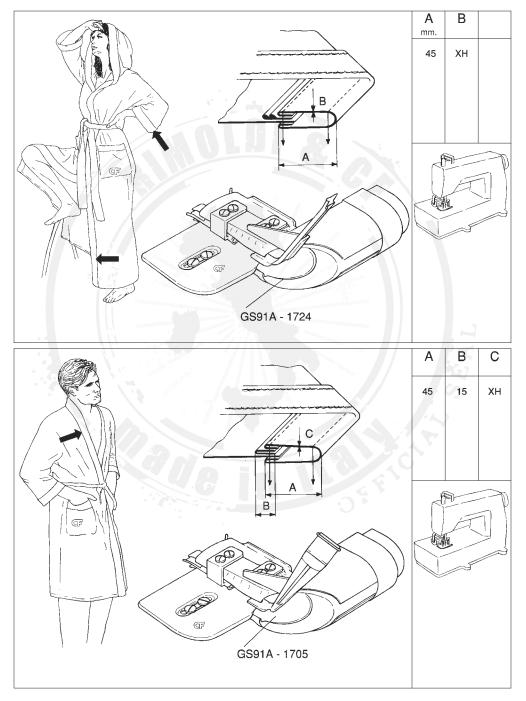

### NOTE

Le simbologie che definiscono gli spessori relativi ai materiali sono le seguenti:

L= Leggero M= Medio MH= Medio pesante H= Pesante XH= Extra pesante

Le misure che indicano l'uscita delle guide sono indicative e possono variare a seconda dei materiali usati.

#### NOTES

The following symbols are relating to the thickness of the material

L= Light M= Medium MH= Medium heavy H= Heavy XH= Extra heavy

The finished size of the attachment can change depending on the fabric used.

#### NOTES

Les symboles suivantes se refèrent aux épaisseurs des matériaux

L= Leger M= Moyen MH= Moyen épais H= Epais XH= Très épais

La mesure finie peut changer selon les épaisseurs des tissus.

### NOTAS

Los simbolos que definen los grosores relativos a los materiales son los siguientes:

L= Ligero M= Medio MH= Medio pesado H= Pesado XH= Extra pesado

Las medidas que indican la salida de las guias son indicativas y pueden variar segun el material usado.