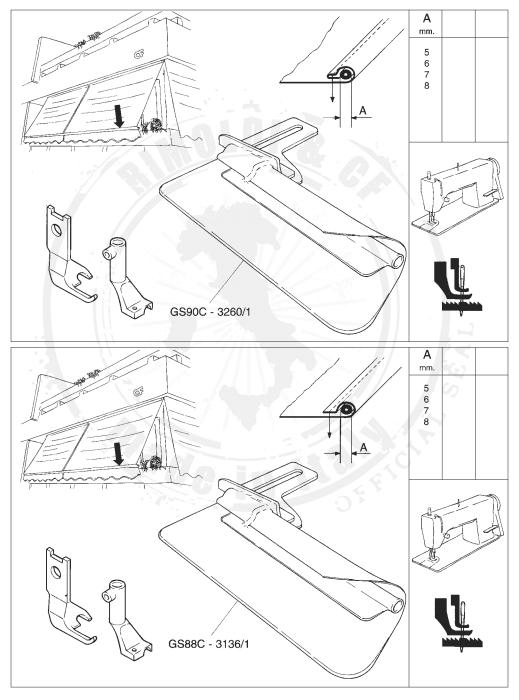

### NOTE

Le simbologie che definiscono gli spessori relativi ai materiali sono le seguenti:

L= Leggero M= Medio MH= Medio pesante H= Pesante XH= Extra pesante

Le misure che indicano l'uscita delle guide sono indicative e possono variare a seconda dei materiali usati.

#### NOTES

The following symbols are relating to the thickness of the material

L= Light M= Medium MH= Medium heavy H= Heavy XH= Extra heavy

The finished size of the attachment can change depending on the fabric used.

#### NOTES

Les symboles suivantes se refèrent aux épaisseurs des matériaux

L= Leger M= Moyen MH= Moyen épais H= Epais XH= Très épais

La mesure finie peut changer selon les épaisseurs des tissus.

### NOTAS

Los simbolos que definen los grosores relativos a los materiales son los siguientes:

L= Ligero M= Medio MH= Medio pesado H= Pesado XH= Extra pesado

Las medidas que indican la salida de las guias son indicativas y pueden variar segun el material usado.