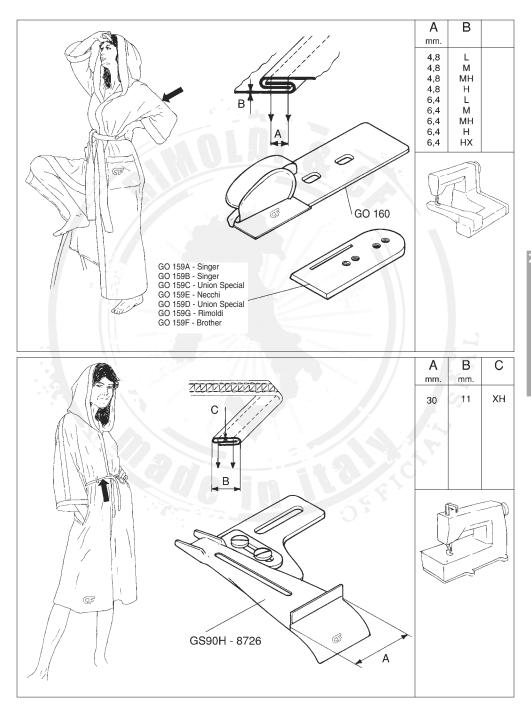

### NOTE

Le simbologie che definiscono gli spessori relativi ai materiali sono le seguenti:

L= Leggero M= Medio MH= Medio pesante H= Pesante XH= Extra pesante

Le misure che indicano l'uscita delle guide sono indicative e possono variare a seconda dei materiali usati.

#### NOTES

The following symbols are relating to the thickness of the material

L= Light M= Medium MH= Medium heavy H= Heavy XH= Extra heavy

The finished size of the attachment can change depending on the fabric used.

#### NOTES

Les symboles suivantes se refèrent aux épaisseurs des matériaux

L= Leger M= Moyen MH= Moyen épais H= Epais XH= Très épais

La mesure finie peut changer selon les épaisseurs des tissus.

### NOTAS

Los simbolos que definen los grosores relativos a los materiales son los siguientes:

L= Ligero M= Medio MH= Medio pesado H= Pesado XH= Extra pesado

Las medidas que indican la salida de las guias son indicativas y pueden variar segun el material usado.