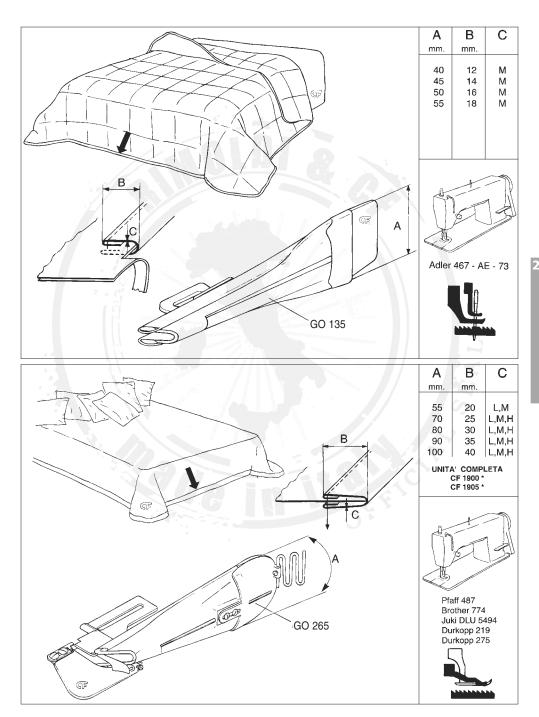

### NOTE

Le simbologie che definiscono gli spessori relativi ai materiali sono le seguenti:

L= Leggero M= Medio MH= Medio pesante H= Pesante XH= Extra pesante

Le misure che indicano l'uscita delle guide sono indicative e possono variare a seconda dei materiali usati.

#### NOTES

The following symbols are relating to the thickness of the material

L= Light M= Medium MH= Medium heavy H= Heavy XH= Extra heavy

The finished size of the attachment can change depending on the fabric used.

#### NOTES

Les symboles suivantes se refèrent aux épaisseurs des matériaux

L= Leger M= Moyen MH= Moyen épais H= Epais XH= Très épais

La mesure finie peut changer selon les épaisseurs des tissus.

### NOTAS

Los simbolos que definen los grosores relativos a los materiales son los siguientes:

L= Ligero M= Medio MH= Medio pesado H= Pesado XH= Extra pesado

Las medidas que indican la salida de las guias son indicativas y pueden variar segun el material usado.