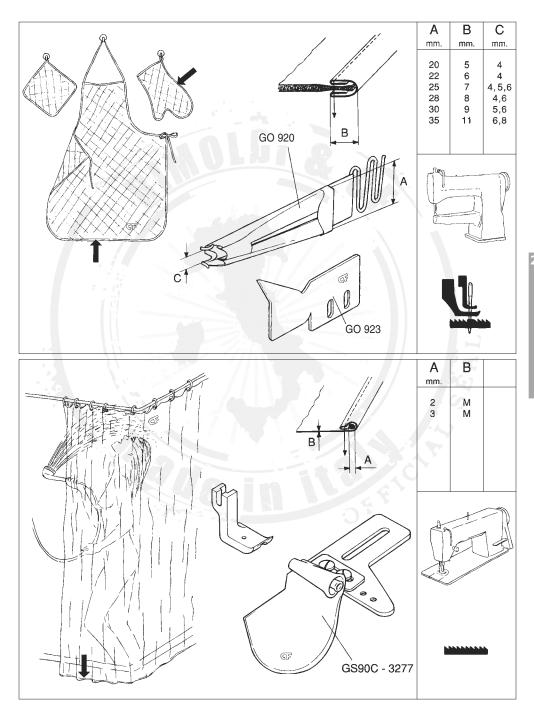

### NOTE

Le simbologie che definiscono gli spessori relativi ai materiali sono le seguenti:

L= Leggero M= Medio MH= Medio pesante H= Pesante XH= Extra pesante

Le misure che indicano l'uscita delle guide sono indicative e possono variare a seconda dei materiali usati.

#### NOTES

The following symbols are relating to the thickness of the material

L= Light M= Medium MH= Medium heavy H= Heavy XH= Extra heavy

The finished size of the attachment can change depending on the fabric used.

#### NOTES

Les symboles suivantes se refèrent aux épaisseurs des matériaux

L= Leger M= Moyen MH= Moyen épais H= Epais XH= Très épais

La mesure finie peut changer selon les épaisseurs des tissus.

### NOTAS

Los simbolos que definen los grosores relativos a los materiales son los siguientes:

L= Ligero M= Medio MH= Medio pesado H= Pesado XH= Extra pesado

Las medidas que indican la salida de las guias son indicativas y pueden variar segun el material usado.