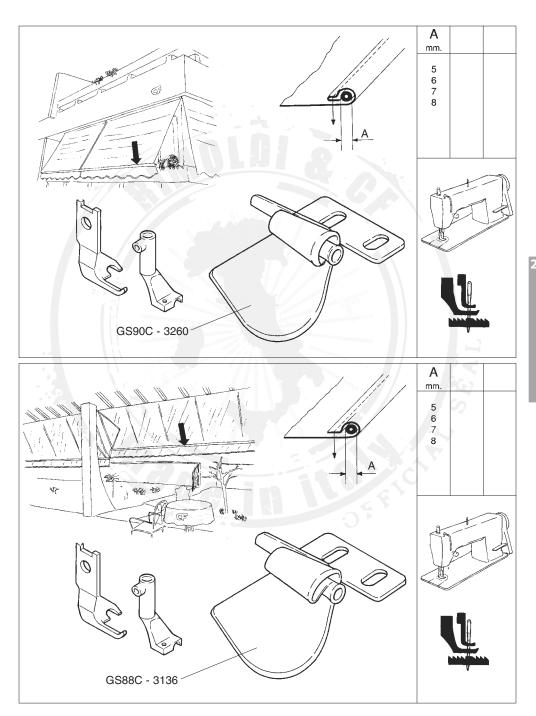

### NOTE

Le simbologie che definiscono gli spessori relativi ai materiali sono le seguenti:

L= Leggero M= Medio MH= Medio pesante H= Pesante XH= Extra pesante

Le misure che indicano l'uscita delle guide sono indicative e possono variare a seconda dei materiali usati.

#### NOTES

The following symbols are relating to the thickness of the material

L= Light M= Medium MH= Medium heavy H= Heavy XH= Extra heavy

The finished size of the attachment can change depending on the fabric used.

#### NOTES

Les symboles suivantes se refèrent aux épaisseurs des matériaux

L= Leger M= Moyen MH= Moyen épais H= Epais XH= Très épais

La mesure finie peut changer selon les épaisseurs des tissus.

### NOTAS

Los simbolos que definen los grosores relativos a los materiales son los siguientes:

L= Ligero M= Medio MH= Medio pesado H= Pesado XH= Extra pesado

Las medidas que indican la salida de las guias son indicativas y pueden variar segun el material usado.