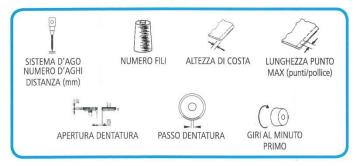

#### **OUTER KNITWEAR 255 1 NEEDLE**

- 1 needle machine for assembling operations on full-fashion knitwear

| MACHINE   | DEPARTMENT OF THE PARTMENT OF | Q Q                               | A B       |       | SEAM    | Special features                                                                        |
|-----------|-------------------------------------------------------------------------------------------------------------------------------------------------------------------------------------------------------------------------------------------------------------------------------------------------------------------------------------------------------------------------------------------------------------------------------------------------------------------------------------------------------------------------------------------------------------------------------------------------------------------------------------------------------------------------------------------------------------------------------------------------------------------------------------------------------------------------------------------------------------------------------------------------------------------------------------------------------------------------------------------------------------------------------------------------------------------------------------------------------------------------------------------------------------------------------------------------------------------------------------------------------------------------------------------------------------------------------------------------------------------------------------------------------------------------------------------------------------------------------------------------------------------------------------------------------------------------------------------------------------------------------------------------------------------------------------------------------------------------------------------------------------------------------------------------------------------------------------------------------------------------------------------------------------------------------------------------------------------------------------------------------------------------------------------------------------------------------------------------------------------------------|-----------------------------------|-----------|-------|---------|-----------------------------------------------------------------------------------------|
| 255-00-01 | Rim155 1/2                                                                                                                                                                                                                                                                                                                                                                                                                                                                                                                                                                                                                                                                                                                                                                                                                                                                                                                                                                                                                                                                                                                                                                                                                                                                                                                                                                                                                                                                                                                                                                                                                                                                                                                                                                                                                                                                                                                                                                                                                                                                                                                    | 3,4 5÷17<br>6,7<br>(6,2)<br>(7,9) | 4 3,5 1,5 | 5.200 | 101/401 | 1 and 2 thread machine for medium and heavy knitwear (flat knitting machine gauge 5-10) |
| 255-00-03 | Rim155 2                                                                                                                                                                                                                                                                                                                                                                                                                                                                                                                                                                                                                                                                                                                                                                                                                                                                                                                                                                                                                                                                                                                                                                                                                                                                                                                                                                                                                                                                                                                                                                                                                                                                                                                                                                                                                                                                                                                                                                                                                                                                                                                      | 1,9 5÷17<br>2,9                   | 4 3,5 1   | 5.200 |         | thread machine for light and medium knitwear (flat knitting machine gauge 12-18         |