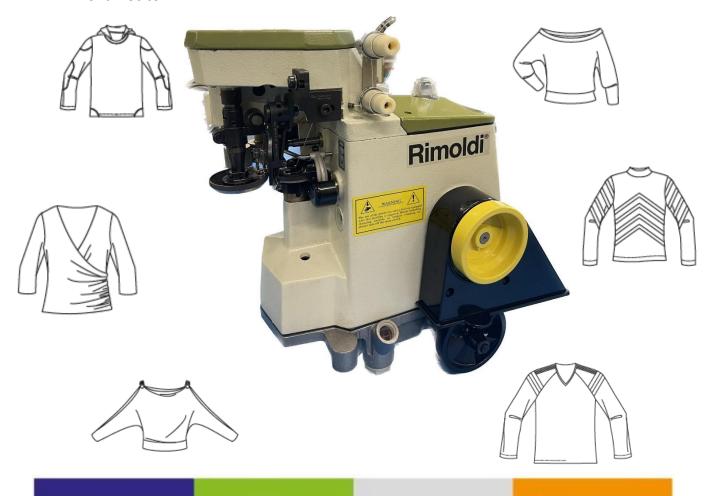

# **ALTAIR 255**

- 5.200 RPM
- Vertical cup seamer machine, for executing very elastic simple and double locked chainstitch seams
- This class also includes machines which execute a single-thread chainstitch
- The feed is by synchronized cups rotating in opposite directions with individual movement
- With instantaneous pushbutton stitch length adjustments, pump lubrification and chain-off rollers synchronized with feed

## Altair 255